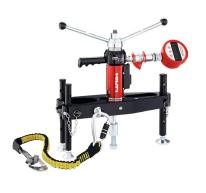

# PRODUCTIVITY SOLUTIONS AT EVERY STEP OF THE APPLICATION WITH NURON

**DESIGN** 

80% TIME
REDUCTION with
PROFIS Rebar

DETECTION

**SAVE 60%** of **TIME** by eliminating rebar strikes

**CUTTING** 

Effortlessly
cut rebars with Hilti
cordless grinders
and saws