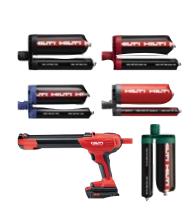

DRILL/CLEAN

Reduce drilling time by **50%** with **SAFESET** and eliminate cleaning

**INJECT** 

save cost with a cordless dispenser and reduce mortar wastage by 20%

**INSPECT** 

DETERMINE proof loading and pull-out resistance on the jobsite