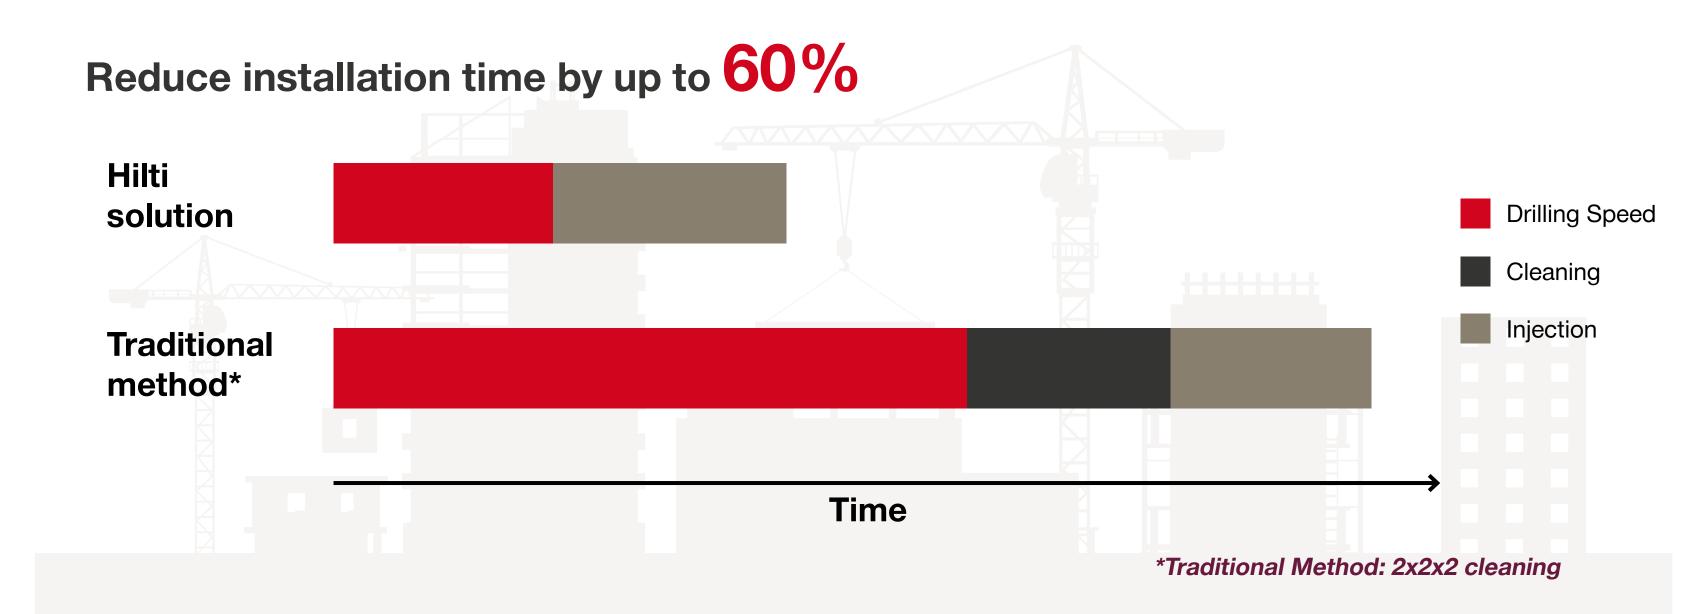

DRILL/CLEAN

Reduce drilling time by **50%** with **SAFESET** and eliminate cleaning

**INJECT** 

save cost with a cordless dispenser and reduce mortar wastage by 20%

**INSPECT** 

DETERMINE proof loading and pull-out resistance on the jobsite